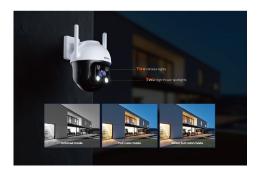

#### Full-color Mode

Eqipped with two high-power spotlights and two IR lights, and high sensitive image sensors, your night vision is now lit up and in full-color. There are three available night vision modes: Smart Mode, Full-color Mode, and Black & White Mode.