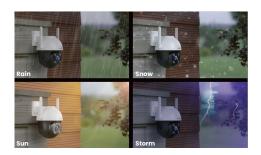

#### Waterproof and Dustproof

With waterproof and dustproof design, the camera can withstand rainy, sunny, stormy, and even snowy weathers.