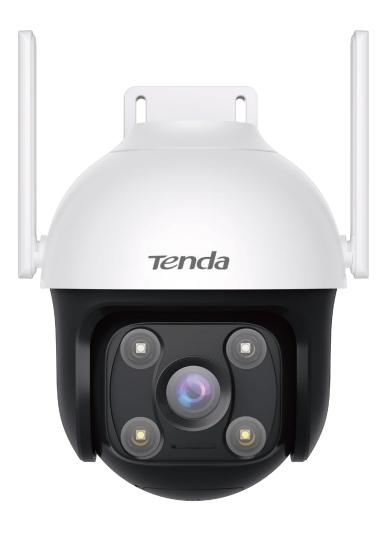

## **Products Description**

The Outdoor Wi–Fi Pan/Tilt Camera CH3–WCA, is a high–performance outdoor surveillance camera that integrates 360° visual coverage, Full–Color night vision, 1080P resolution video, full–duplex two–way audio, human detection, sound and light alarm functions. The product is mostly used for outdoor monitoring scenarios such as courtyard, farms and shops, etc. The users can access the video via wireless or wired connection to the Internet.