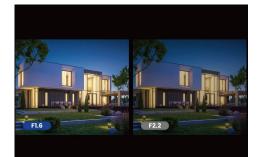

#### F1.6 Large Aperture

With an F1.6 Large aperture, more light is captured, and the image is clearer and brighter even under weak light or dark night.