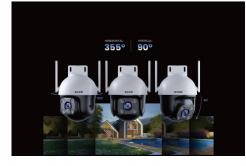

#### 360 ° Panoramic Coverage

Being able to pan and tilt to take in 360-degree field-of-view, leaving no monitoring dead zone, you can adjust the angle through TDSEE APP to view every corner in real time.